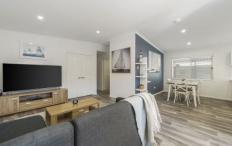

- Open floor plan with northerly aspect allowing plenty of natural light
- Modern designed kitchen with subway tiled splashback & induction stovetop
- 2 generous sized bedrooms with BIR, main bedroom with access to bathroom
- 2-way main bathroom with separate second toilet for your convenience
- Plank flooring throughout main living areas plus impressive raked ceilings
- LED lighting throughout, plenty of storage in living and laundry area
- Newly extended spacious front deck to enjoy the sunshine