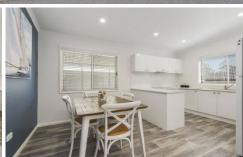

- Open floor plan with northerly aspect allowing plenty of natural light
- Modern designed kitchen with subway tiled splashback & induction stovetop
- 2 generous sized bedrooms with BIR, main bedroom with access to bathroom
- 2-way main bathroom with separate second toilet for your convenience
- Plank flooring throughout main living areas plus impressive raked ceilings
- LED lighting throughout, plenty of storage in living and laundry area
- Newly extended spacious front deck to enjoy the sunshine