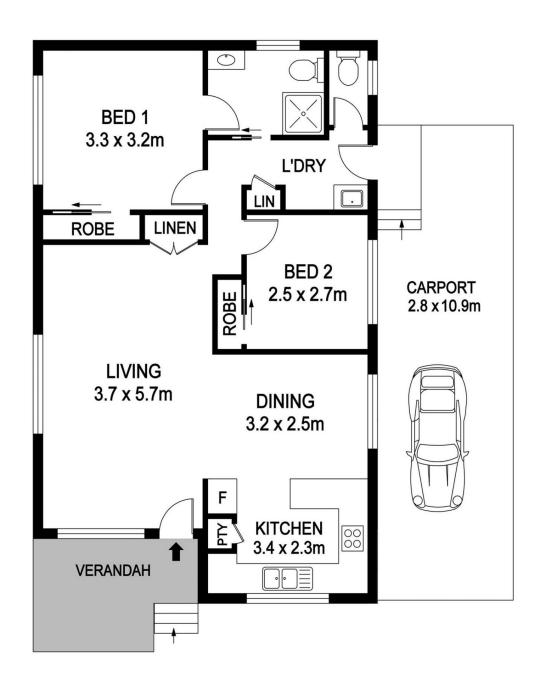

## 29/90 Seafront Circuit Bonny Hills NSW

If comfort, serenity and only moments' walk to the beach is what you're after, then look no further than this. A charming, well-maintained, 2-year-old home with light-filled open plan living and dining, two spacious bedrooms and built with quality finishes.

- Open floor plan with northerly aspect allowing plenty of natural light
- Modern designed kitchen with subway tiled splashback & induction stovetop
- 2 generous sized bedrooms with BIR, main bedroom with access to bathroom
- 2-way main bathroom with separate second toilet for your convenience
- Plank flooring throughout main living areas plus impressive raked ceilings
- LED lighting throughout, plenty of storage in living and laundry area
- Newly extended spacious front deck to enjoy the sunshine

2 📭 1 📛 1 🖨

View: https://www.jandsrealestate.com.au/sale/nsw/mid-north-coast/bonny-hills/residential/house/695064

Jon Slater 02 6586 3333

29/90 Seafront Cct, Bonny Hills

INTERNAL:

CARPORT:

68.6m<sup>2</sup>

30.5m<sup>2</sup>