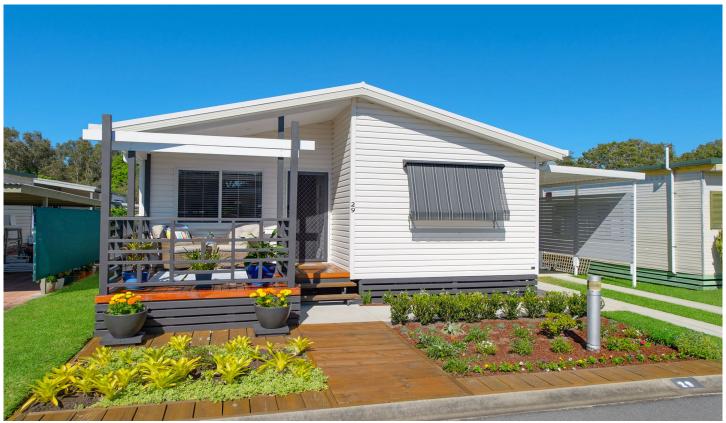

## 29/90 Seafront Circuit Bonny Hills NSW

If comfort, serenity and only moments' walk to the beach is what you're after, then look no further than this. A charming, well-maintained, 2-year-old home with light-filled open plan living and dining, two spacious bedrooms and built with quality finishes.

When you downsize to your as-new low-maintenance home, you'll have more time than ever to do the things you love. Have your independence and enjoy your neighbours in this beautiful Bonny Hills Residential Park.

- Open floor plan with northerly aspect allowing plenty of natural light
- Modern designed kitchen with subway tiled splashback & induction stovetop
- 2 generous sized bedrooms with BIR, main bedroom with access to bathroom
- 2-way main bathroom with separate second toilet for your convenience
- Plank flooring throughout main living areas plus impressive raked ceilings
- LED lighting throughout, plenty of storage in living and laundry area
- Newly extended spacious front deck to enjoy the sunshine