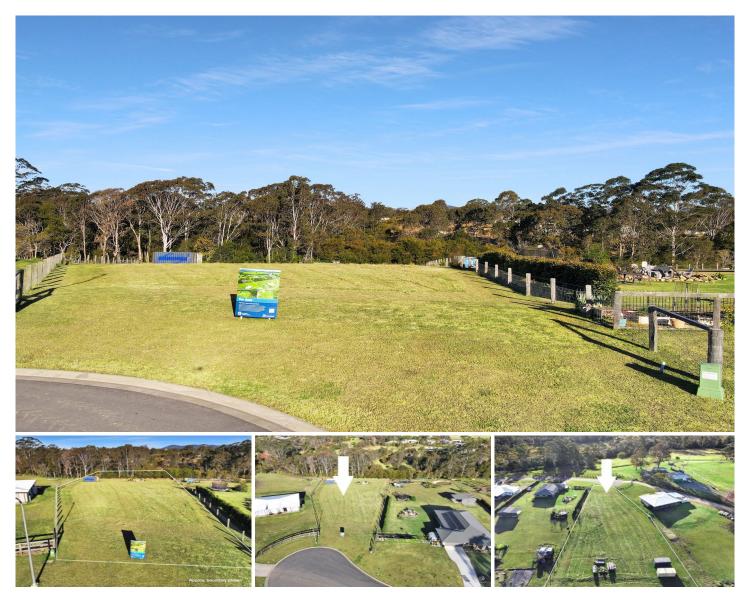

## 38 Kittyhawk Place Beechwood NSW

Registered block ready for you to build your dream home in beautiful Beechwood. (STCA)

Set on a generous parcel of land spanning 6532m2 (1.614 acres) with a peaceful bush backdrop and glimpses of Bago Bluff to the south, offering you the perfect opportunity to get in and build the family home with room to spare for a shed, pool or why not both?

Complete with all modern conveniences including town water, underground power, sewer and NBN ready.

Beechwood is a thriving community offering General Store & Cafe, Hotel, Post Office, and Public School, which only add to the appeal of the township and this great block of land.

- Registered & ready for you to build dream home
- Town water, underground power, sewer and NBN ready

- Zoned R5 residential, plenty of room for almost any large home design (STCA)

- 6532m2 or 1.614 acres highset block, 3532m2 of cleared land (approx.)

- 3000m2 (approx.) of uncleared peaceful bush backdrop
- Located in quiet cul-de-sac amongst established homes
- Within minutes' walk to General Store & Café or

| Price     | : \$ 460,000        |
|-----------|---------------------|
| Land Size | : 6532 sqm          |
| View      | : https://www.jands |
|           | w/mid-north-coast   |