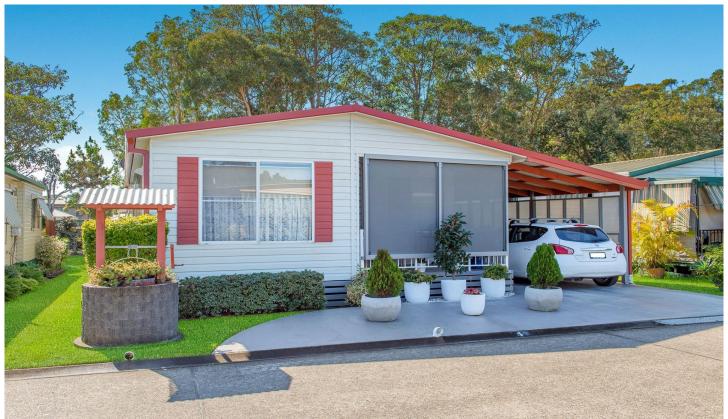

## 4/90 Seafront Circuit Bonny Hills NSW

Appreciate low-maintenance living with this single-level home, located in the Bonny Hills Residential Village, blending comfort and convenience all in one.

It's instantly engaging with interiors featuring beautiful bamboo flooring, raked ceilings, an open plan design paired with two bedrooms, 1 bathroom plus second toilet, and an idyllic north-facing outdoor entertaining area at the rear.

- Open plan living and dining area with raked ceilings
- Galley-style kitchen with laminate benchtops & gas cooking
- Spacious 2-bedroom home with built in robes & ceiling fans
- Quality bamboo flooring throughout, carpet in bedrooms
- Air conditioning in living area and main bedroom
- Main bathroom with large vanity, easy access shower & toilet
- Laundry with separate second toilet & access to backyard
- Single carport with undercover access to home, ideal on rainy days
- Great backyard, very rare to get in Residential Village