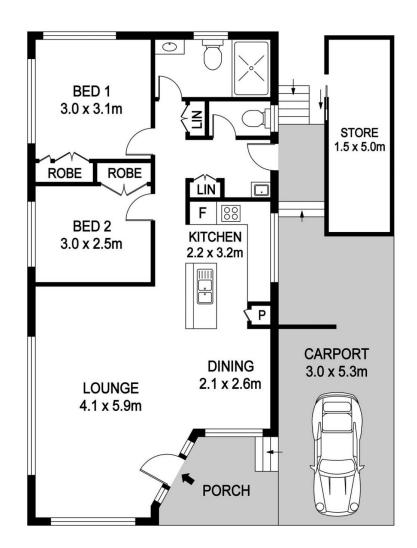

## 4/90 Seafront Circuit Bonny Hills NSW

Appreciate low-maintenance living with this single-level home, located in the Bonny Hills Residential Village, blending comfort and convenience all in one.

It's instantly engaging with interiors featuring beautiful bamboo flooring, raked ceilings, an open plan design paired with two bedrooms, 1 bathroom plus second toilet, and an idyllic north-facing outdoor entertaining area at the rear.

- Open plan living and dining area with raked ceilings
- Galley-style kitchen with laminate benchtops & gas cooking
- Spacious 2-bedroom home with built in robes & ceiling fans
- Quality bamboo flooring throughout, carpet in bedrooms
- Air conditioning in living area and main bedroom
- Main bathroom with large vanity, easy access shower & toilet
- Laundry with separate second toilet & access to backyard
- Single carport with undercover access to home, ideal on rainy days
- Great backyard, very rare to get in Residential Village

**Price:** \$329,000

View : https://www.jandsrealestate.com.au/sale/nsw/mid

-north-coast/bonny-hills/residential/house/714775

4

Jon Slater 02 6586 3333

INTERNAL : 69.7m² SHED : 7.0m² STORE : 7.5m² CARPORT : 15.9m²