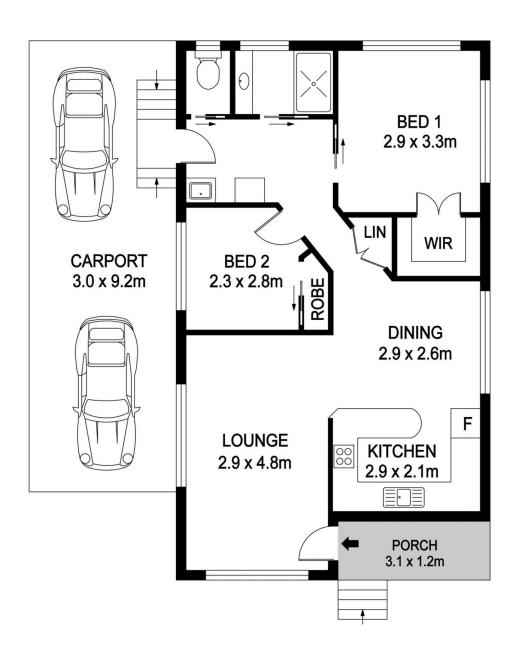

This neat home has open plan living & dining, allowing plenty of natural sunlight, a well-appointed kitchen and two good sized bedrooms, the main with a walk in robe. All bedrooms are serviced by the central bathroom with separate toilet. An internal laundry with extra storage space has direct access to the undercover carport, backyard & garden shed.

Situated on one of the best lots in the park, with north to rear large backyard and only block with vacant land adjacent to it.

- Spacious 2-bedroom home, main bedroom with walk in robe
- Light filled open plan living, dining and kitchen areas
- Neat kitchen with breakfast bar & Westinghouse freestyle standalone oven
- Separate bathroom, toilet, and laundry
- Single carport with undercover access to home, ideal on

INTERNAL: 119.4m<sup>2</sup> CARPORT: 27.6m<sup>2</sup>