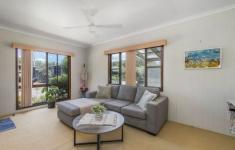

This neat home has open plan living & dining, allowing plenty of natural sunlight, a well-appointed kitchen and two good sized bedrooms, the main with a walk in robe. All bedrooms are serviced by the central bathroom with separate toilet. An internal laundry with extra storage space has direct access to the undercover carport, backyard & garden shed.