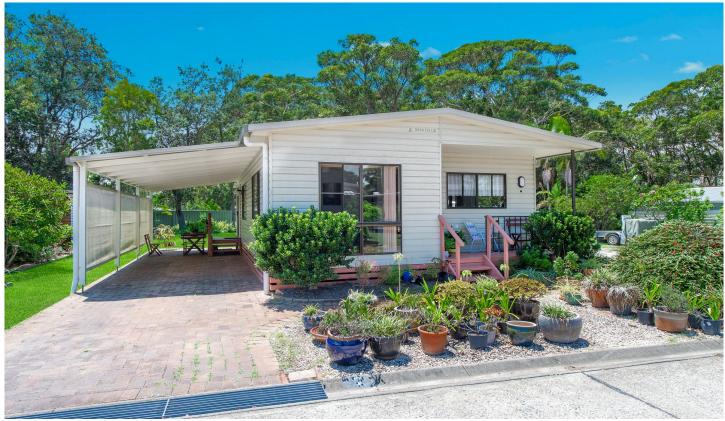

## 7/90 Seafront Circuit Bonny Hills NSW

Situated in the gated community of Rainbow Beach Residential Village & approximately 225 metres from the beach, this comfortable 2-bedroom home offers you the opportunity to downsize and enjoy all the perks of lifestyle living.

This neat home has open plan living & dining, allowing plenty of natural sunlight, a well-appointed kitchen and two good sized bedrooms, the main with a walk in robe. All bedrooms are serviced by the central bathroom with separate toilet. An internal laundry with extra storage space has direct access to the undercover carport, backyard & garden shed.

Situated on one of the best lots in the park, with north to rear large backyard and only block with vacant land adjacent to it.

- Spacious 2-bedroom home, main bedroom with walk in robe
- Light filled open plan living, dining and kitchen areas
- Neat kitchen with breakfast bar & Westinghouse freestyle standalone oven
- Separate bathroom, toilet, and laundry
- Single carport with undercover access to home, ideal on