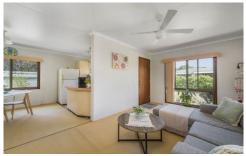

This neat home has open plan living & dining, allowing plenty of natural sunlight, a well-appointed kitchen and two good sized bedrooms, the main with a walk in robe. All bedrooms are serviced by the central bathroom with separate toilet. An internal laundry with extra storage space has direct access to the undercover carport, backyard & garden shed.