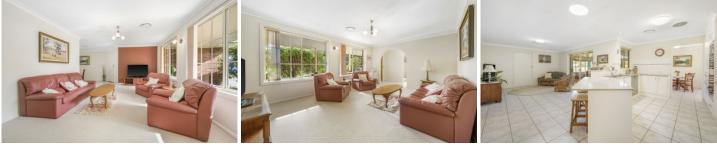

Step inside to discover two inviting living areas, complemented by ducted air conditioning throughout for year-round comfort. The heart of the home lies in the well-appointed kitchen for effortless meal preparation.

The three spacious bedrooms all come complete with built-in robes, while the main bedroom further indulges with a walk-in robe and ensuite for added privacy and luxury.

Relish in the additional space offered by the enclosed sunroom, perfect for relaxation or entertaining, alongside an undercover outdoor area ideal for alfresco dining and gatherings.