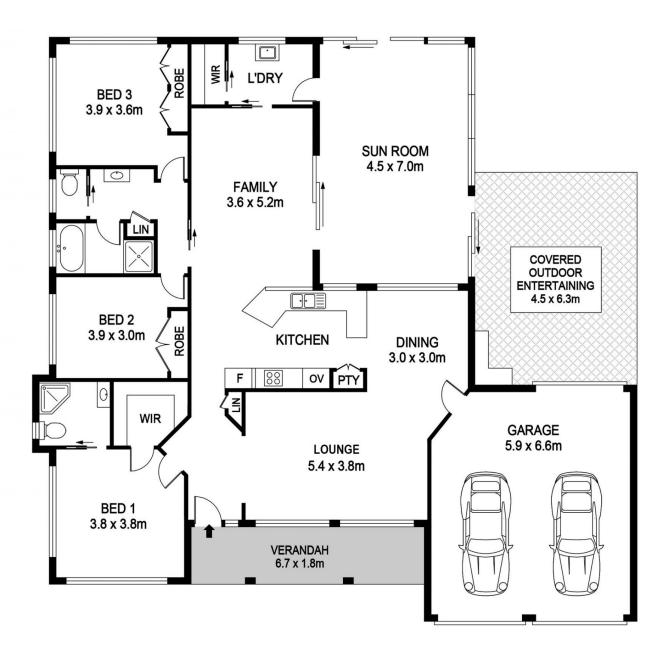

The three spacious bedrooms all come complete with built-in robes, while the main bedroom further indulges with a walk-in robe and ensuite for added privacy and luxury.

Relish in the additional space offered by the enclosed sunroom, perfect for relaxation or entertaining, alongside an undercover outdoor area ideal for alfresco dining and gatherings.

## 57 Kendall Cres, Bonny Hills

DISCLAIMER

PLANS SHOWN ARE FOR MARKETING PURPOSES ONLY, ALL DIMENSIONS ARE APPROXIMATE AND NOT TO SCALE. THEY ARE SUBJECT TO ERRORS AND INACCURACIES AND NO LIABILITY WILL BE ACCEPTED. INTERESTED PARTIES SHOULD MAKE THEIR OWN INQUIRES.

INTERNAL : 214.2m<sup>2</sup> COVERED OUTDOOR : 28.4m<sup>2</sup>