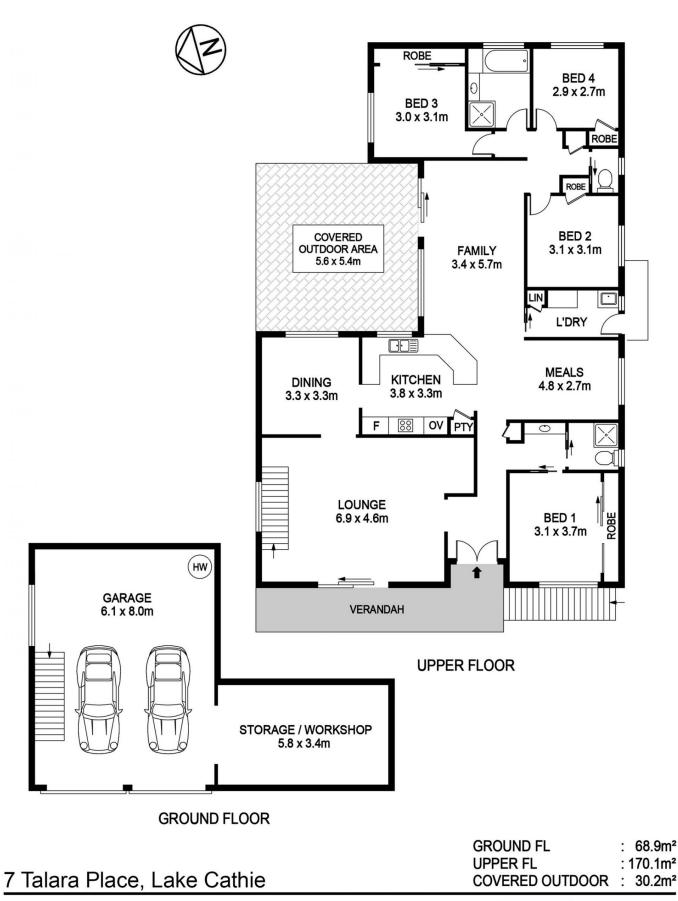

## 4 🍋 2 🚔 2 🚘

| Туре      | : House                                      |
|-----------|----------------------------------------------|
| Price     | : \$ 975,000                                 |
| Land Size | : 829 sqm                                    |
| View      | : https://www.jandsrealestate.com.au/sale/ns |
|           | w/mid-north-coast/lake-cathie/residential/ho |

use/8037578

Jon Slater 02 6586 3333

Kylie Moss 02 6586 3333

For full version visit the website

https://www.jandsrealestate.com.au

DISCLAIMER

PLANS SHOWN ARE FOR MARKETING PURPOSES ONLY, ALL DIMENSIONS ARE APPROXIMATE AND NOT TO SCALE. THEY ARE SUBJECT TO ERRORS AND INACCURACIES AND NO LIABILITY WILL BE ACCEPTED. INTERESTED PARTIES SHOULD MAKE THEIR OWN INQUIRES.