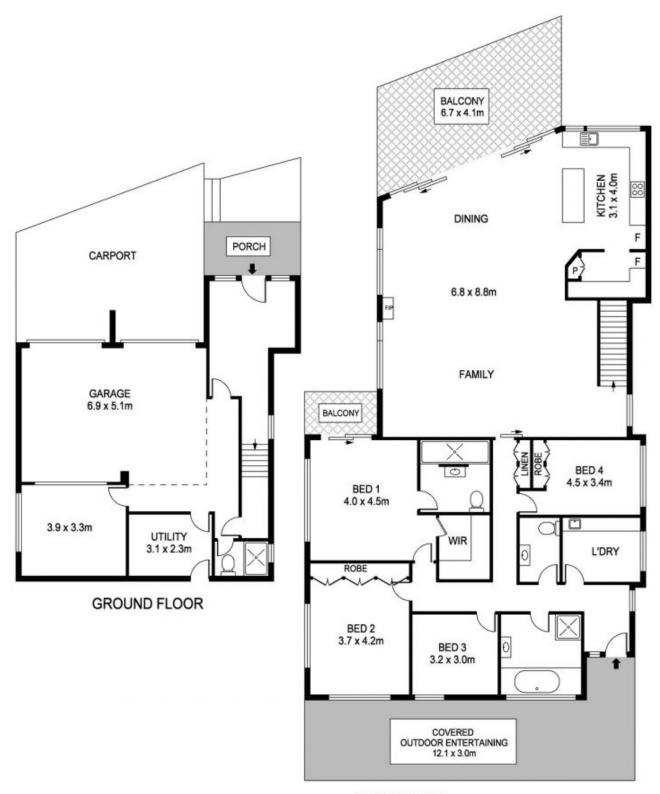

sw/mid-north-coast/bonny-hills/residential/h

ouse/8044089

J & S Real Estate (02)6586 3333

FIRST FLOOR

GROUND FLOOR: 81.7m<sup>2</sup> FIRST FLOOR: 212.3m<sup>2</sup> BALCONY: 10.6m<sup>2</sup> OUTDOOR AREA: 36.3m<sup>2</sup>