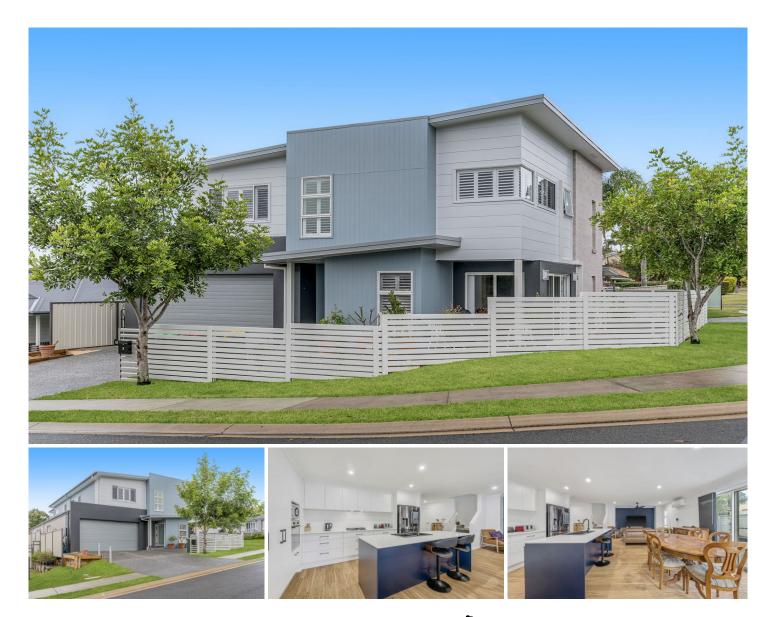

## 2 Ella Close Bonny Hills NSW

This near-new duplex, located in the coastal town of Bonny Hills, offers the perfect blend of modern luxury and relaxed beachside living, just a short 600m stroll from the pristine sands of Rainbow Beach.

Step inside and discover an ideal layout designed for convenience and comfort. The ground floor features a spacious modern kitchen, a chef's delight, boasting a gas cooktop, stone benchtop, and soft-close cupboards, making meal preparation a pleasure. Dining, and living area, complete with hybrid flooring and air conditioning to keep you cool all year round. A stylish powder room adds extra convenience, while plantation shutters throughout the home ensure privacy and a touch of elegance.

Upstairs, you'll find 3 generously sized bedrooms, including a master suite with an ensuite and walk-in robe. A central second living space or home office provides flexibility for your lifestyle needs. While ample storage solutions throughout the home, including a laundry with a walk-in linen cupboard, cater to your practical needs.

Enjoy alfresco entertaining in your private courtyard, perfect for soaking up the sun or hosting family and friends.