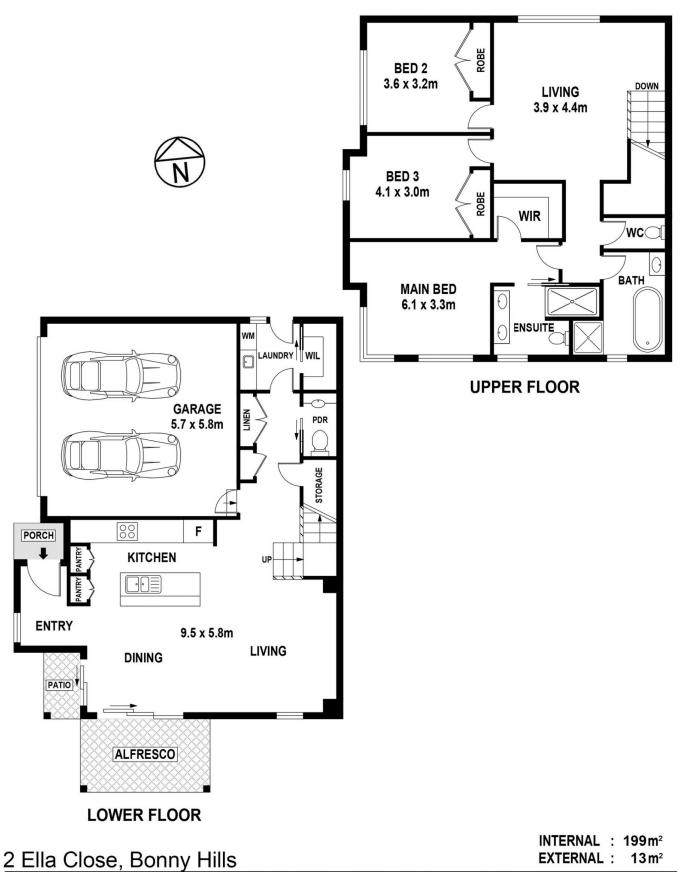

Step inside and discover an ideal layout designed for convenience and comfort. The ground floor features a spacious modern kitchen, a chef's delight, boasting a gas cooktop, stone benchtop, and soft-close cupboards, making meal preparation a pleasure. Dining, and living area, complete with hybrid flooring and air conditioning to keep you cool all year round. A stylish powder room adds extra convenience, while plantation shutters throughout the home ensure privacy and a touch of elegance.

Upstairs, you'll find 3 generously sized bedrooms, including a master suite with an ensuite and walk-in robe. A central second living space or home office provides flexibility for your lifestyle needs. While ample storage solutions throughout the home, including a laundry with a walk-in linen cupboard, cater to your practical needs.

Enjoy alfresco entertaining in your private courtyard, perfect for soaking up the sun or hosting family and friends.

## 3 🛤 2 🚔 2 🚘

| Туре          | : Semi Detached                           |
|---------------|-------------------------------------------|
| Price         | : \$929,000                               |
| Building Size | : 199 sqm                                 |
| Land Size     | : 228 sqm                                 |
| View          | : https://www.jandsrealestate.com.au/sale |
|               | /nsw/mid-north-coast/bonny-hills/residen  |
|               | tial/semi-detached/8098080                |