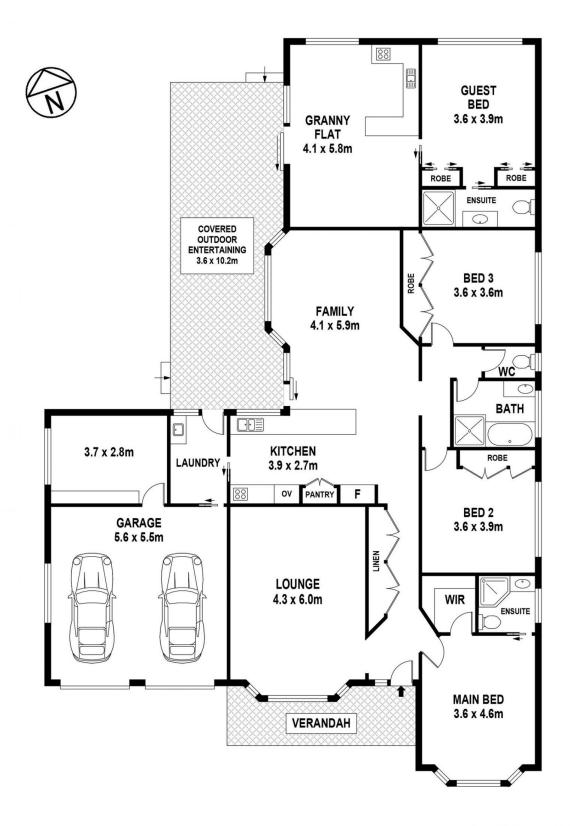

## 3 Talara Place Lake Cathie NSW

Hidden away in a quiet cul-de-sac in beautiful Lake Cathie, this spacious 3-bedroom home with a self-contained granny flat offer both comfort and convenience. The main house boasts two generous living areas, providing ample space for relaxation and family gatherings. The master bedroom features a private ensuite and a walk-in robe, while the remaining two bedrooms are equipped with built-in robes and are serviced by a main bathroom with a separate toilet. An abundance of storage throughout the home, including a dedicated storage room in the garage, ensures you'll never run out of space.

Outside, you'll find well-established gardens and an inviting alfresco area that captures the warmth of the afternoon sun, perfect for outdoor dining or entertaining. A garden shed provides additional storage for tools or equipment, and the property's southwest aspect enhances privacy and tranquillity.

The self-contained granny flat is a true asset, offering a kitchen, combined dining and living area, a comfortable bedroom, and a bathroom, making it ideal for extended family or guests.