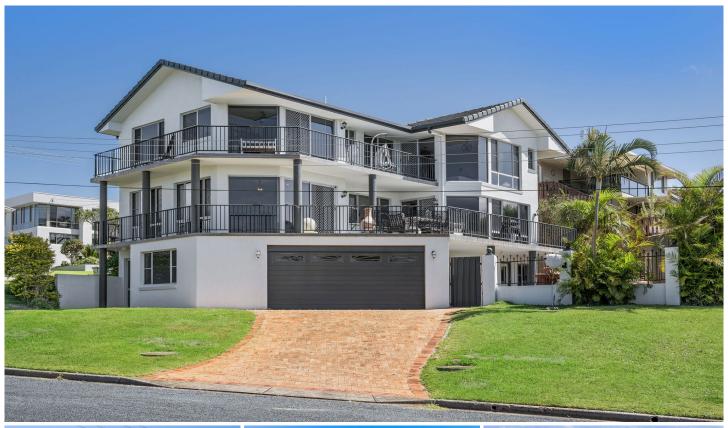

## 10 Honeysuckle Road Bonny Hills NSW

Nestled on a sprawling 701.9 sqm corner block, this stunning 4-bedroom residence offers unparalleled ocean views from almost every room, making it a coastal dream home. Located directly across the road from undisturbed, 'Shelly Beach' and the scenic Grants Beach walking trail, you'll enjoy the luxury of watching whales play from the comfort of your own home.

As you step inside, you'll be greeted by a grand entrance reminiscent of the Queen Victoria Building, complete with a dazzling chandelier. The formal living room opens to a balcony, providing breathtaking ocean views. The spacious kitchen is equipped with quality appliances, gas cooking, and generous walk-in pantry, while the dining area also captures stunning views of the sea. The entry-level also features a versatile rumpus room or extra living space and convenient powder room.

Upstairs, the master suite includes walk-in robe and ensuite, along with access to a balcony offering spectacular ocean views. Two additional bedrooms, a study with balcony access, and a well-appointed bathroom with a separate toilet complete this level.