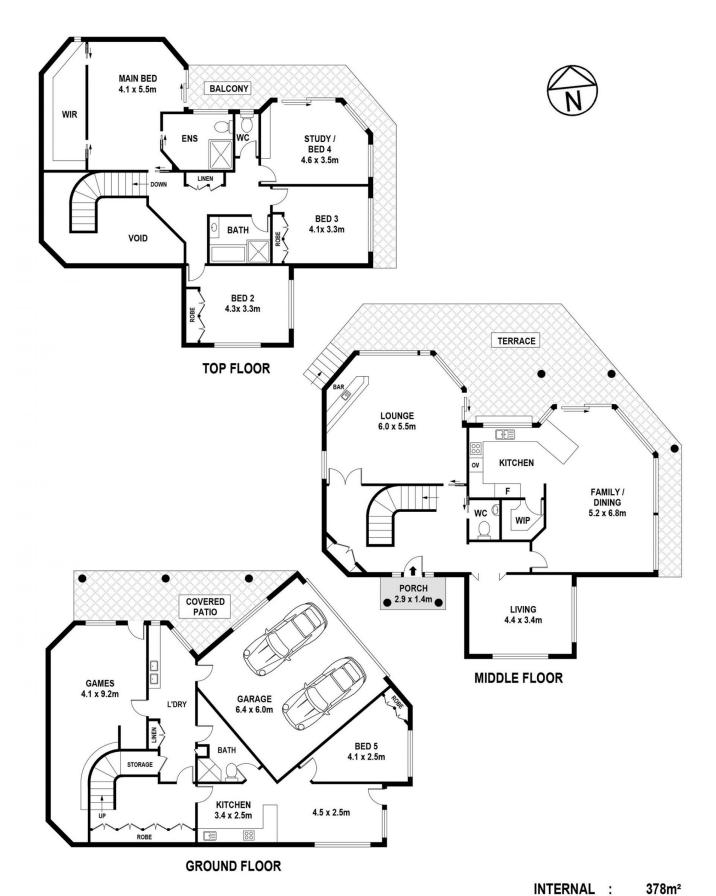

## 10 Honeysuckle Road Bonny Hills NSW

Nestled on a sprawling 701.9 sqm corner block, this stunning 4-bedroom residence offers unparalleled ocean views from almost every room, making it a coastal dream home. Located directly across the road from undisturbed, 'Shelly Beach' and the scenic Grants Beach walking trail, you'll enjoy the luxury of watching whales play from the comfort of your own home.

As you step inside, you'll be greeted by a grand entrance reminiscent of the Queen Victoria Building, complete with a dazzling chandelier. The formal living room opens to a balcony, providing breathtaking ocean views. The spacious kitchen is equipped with quality appliances, gas cooking, and generous walk-in pantry, while the dining area also captures stunning views of the sea. The entry-level also features a versatile rumpus room or extra living space and convenient powder room.

Upstairs, the master suite includes walk-in robe and ensuite, along with access to a balcony offering spectacular ocean views. Two additional bedrooms, a study with balcony access, and a well-appointed bathroom with a separate toilet complete this level.